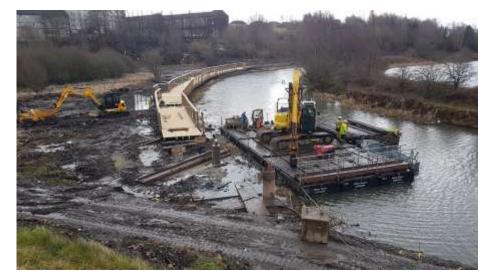

# **Claypits Masterplan – Garscube Bridge**

# Claypits Masterplan – Garscube Link