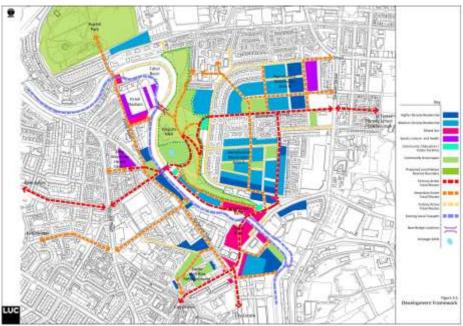

# **Claypits Masterplan**

# **Claypits Masterplan - Gateways**

# **Claypits Masterplan – Path Infrastructure**

# **Claypits Masterplan – Path Infrastructure**

LUC | 02/05/2024

# **Claypits Masterplan – Garscube Bridge**

# Claypits Masterplan – Garscube Link

# **Claypits Masterplan – Activity Nodes**

## **Claypits Masterplan – Integrated SUDS**

# **Claypits Masterplan - Habitats**

## **Claypits Masterplan – Living on Water**

# **Claypits Masterplan – Service Infrastructure**